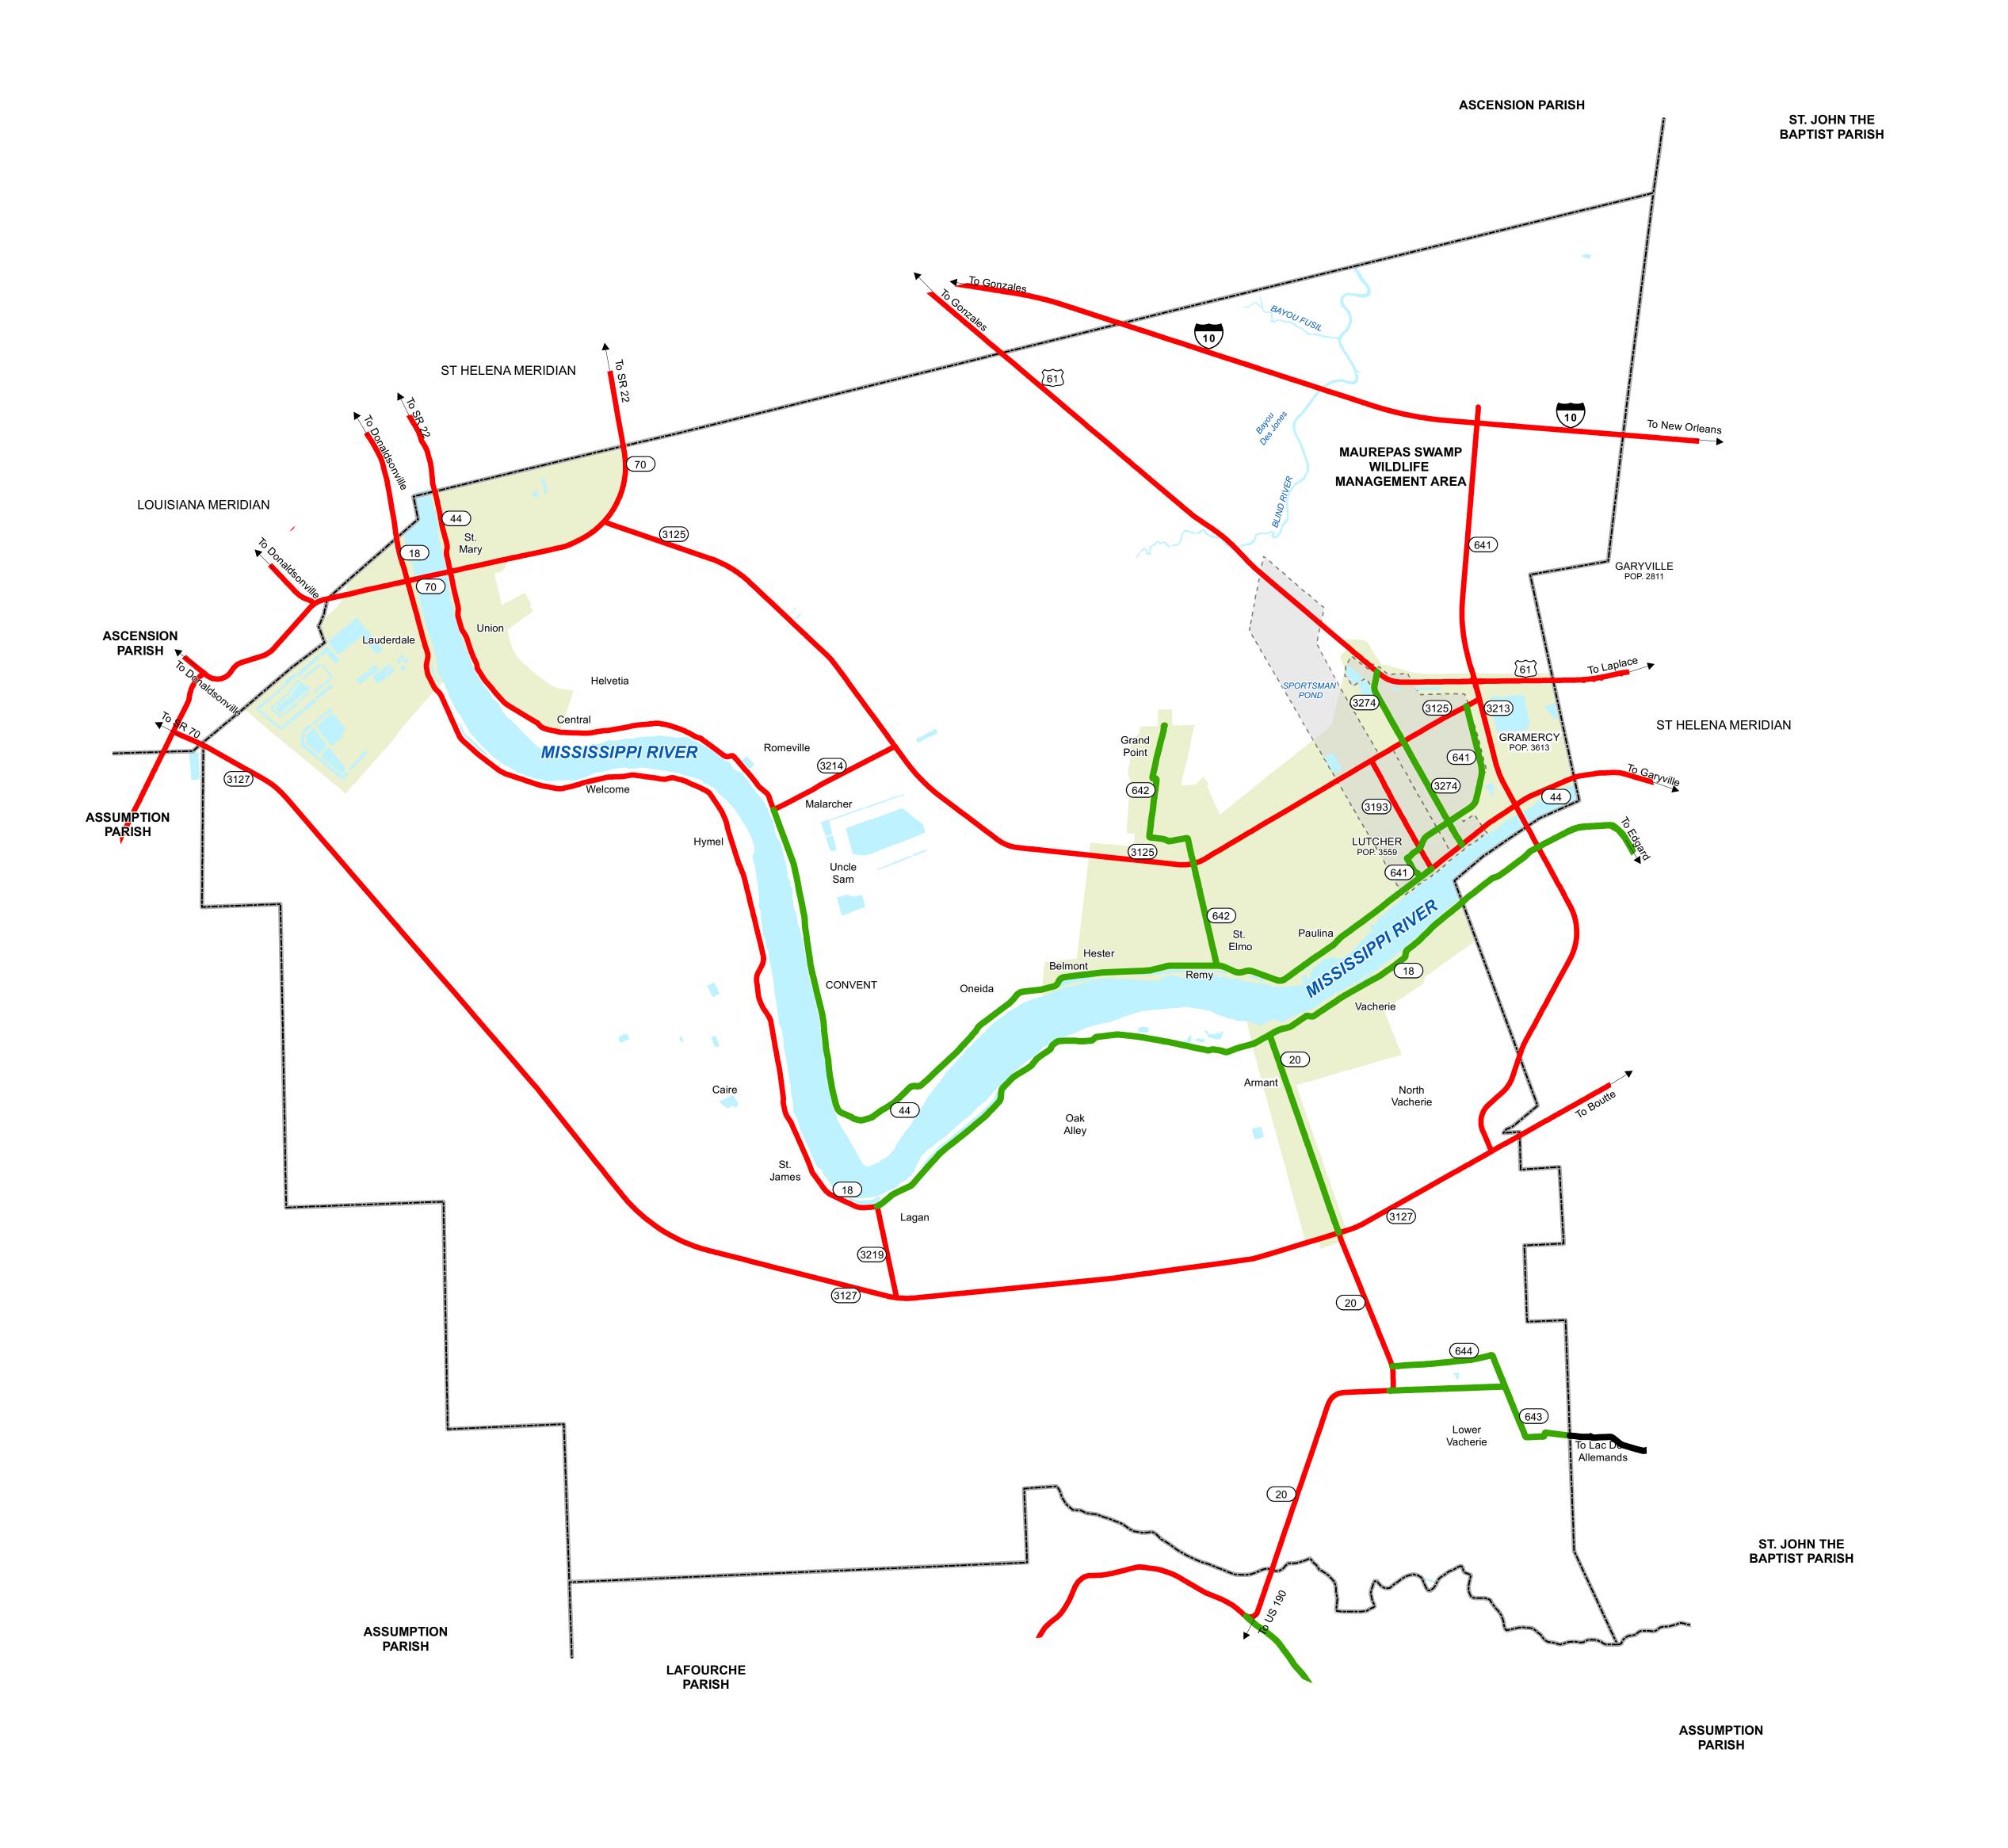

- Existing State Highway System to Remain
- State Highways Proposed for Transfer to **Local Goverment Roadway System**
- State Highways Transferred to Local Government Roadway System
- State Highways to be Transferred Under **Existing Agreements with Local Government**
- Local Roads with Existing Agreements for Transfer to State Highway System
- -- Proposed State Highway Construction with Existing Agreements
  Local Roads Proposed for Transfer
- to State Highway System
- ---Proposed State Highway Construction Local Government Roadway System
- State System Ferries
- Bridges Proposed for Transfer
- Movable Bridges Proposed for Transfer
- Water Bodies
- City Limits
- Urbanized Areas
- **Urban Areas**

**ALL State Highways shown as** "Proposed for Transfer to Local **Government Roadway System"** are being re-evaluated and ALL Right-Size maps are being revised. **Please contact the DOTD District** for any inquiries concerning the Road Transfer Program.

## **RIGHT - SIZE THE** STATE HIGHWAY SYSTEM

## ST. JAMES PARISH

## LOUISIANA

MAP UPDATED JUNE 2020 POPULATION FROM 2010 CENSUS

PREPARED BY THE DEPARTMENT OF TRANSPORTATION AND DEVELOPMENT OFFICE OF MULTIMODAL PLANNING

> IN COOPERATION WITH THE U.S. DEPARTMENT OF TRANSPORTATION FEDERAL HIGHWAY ADMINISTRATION

**INFORMATION PORTRAYED ON THIS** MAP REFLECTS THE STATE HIGHWAY **SYSTEM AS OF JUNE 2020** 

SHEET 1 OF 1

DEVELOPMENT
OFFICE OF PLANNING
GIS/MAPPING UNIT
IN COOPERATION WITH THE
U.S. DEPARTMENT OF TRANSPORTATION-DISTRIBUTION CONSTITUTE ANY SUCH WARRANTY. DOTD ASSUMES NO LIABILITY IN ANY CONNECTION THERE-WITH, FEDERAL HIGHWAY ADMINISTRATION. www.dotd.louisiana.gov - GIS/Maps Online AND ASSUMES NO RESPONSIBILITY TO DISTRIBUTE FUTURE MODIFICATIONS OR CORRECTIONS THAT MAY BE MADE. PRINTED COPIES OF THIS MAP ARE AVAILABLE FOR PLEASE SEE THE FOLLOWING CONTACT INFORMATION: Transverse\_Mercator
False\_Easting: 500000.000000
False\_Northing: 0.000000
Central\_Meridian: -93.000000 DEPARTMENT OF TRANSPORTATION AND DEVELOPMENT SECTION 26, ENTERPRISE SUPPORT SERVICES,